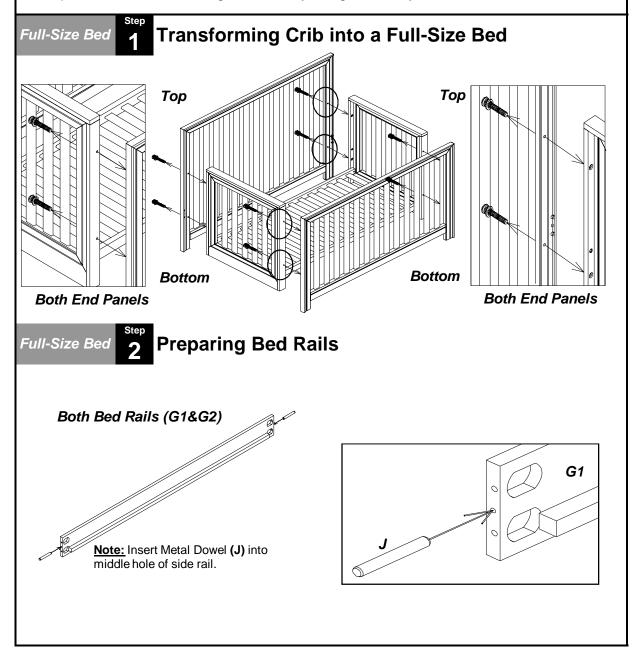

Only polish your furniture every 4-6 months and be sure to use polish that does not include silicone or wax that can damage the furniture finish.
- Do not place hot or extremely cold items directly onto the furniture surface as this can discolor the finish.

- Take care to lift your furniture when moving in order to prevent damage to the legs caused by pushing or dragging.
- When cleaning your crib, please use a non-toxic, non-abrasive cleaner. Mix a solution of water with a small amount of mild dishwashing liquid. Apply to crib surface with a soft, damp cloth lightly dampened in solution. After cleaning, dry completely with a soft, dry cloth.
- When storing crib use caution as extreme changes in temperature or humidity can compromise the crib making it extremely dangerous to your child.