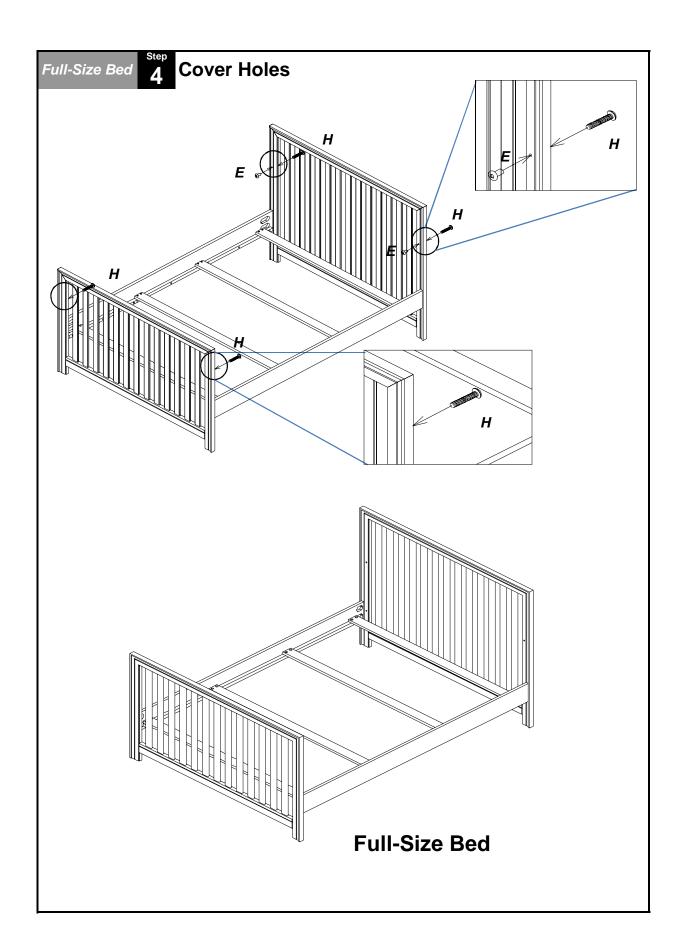

polish your furniture every 4-6 months and be sure to use polish that does not include silicone or wax that can damage the furniture finish.
- Do not place hot or extremely cold items directly onto the furniture surface as this can discolor the finish.

- Take care to lift your furniture when moving in order to prevent damage to the legs caused by pushing or dragging.
- When cleaning your crib, please use a non-toxic, non-abrasive cleaner. Mix a solution of water with a small amount of mild dishwashing liquid. Apply to crib surface with a soft, damp cloth lightly dampened in solution. After cleaning, dry completely with a soft, dry cloth.
- When storing crib use caution as extreme changes in temperature or humidity can compromise the crib making it extremely dangerous to your child.