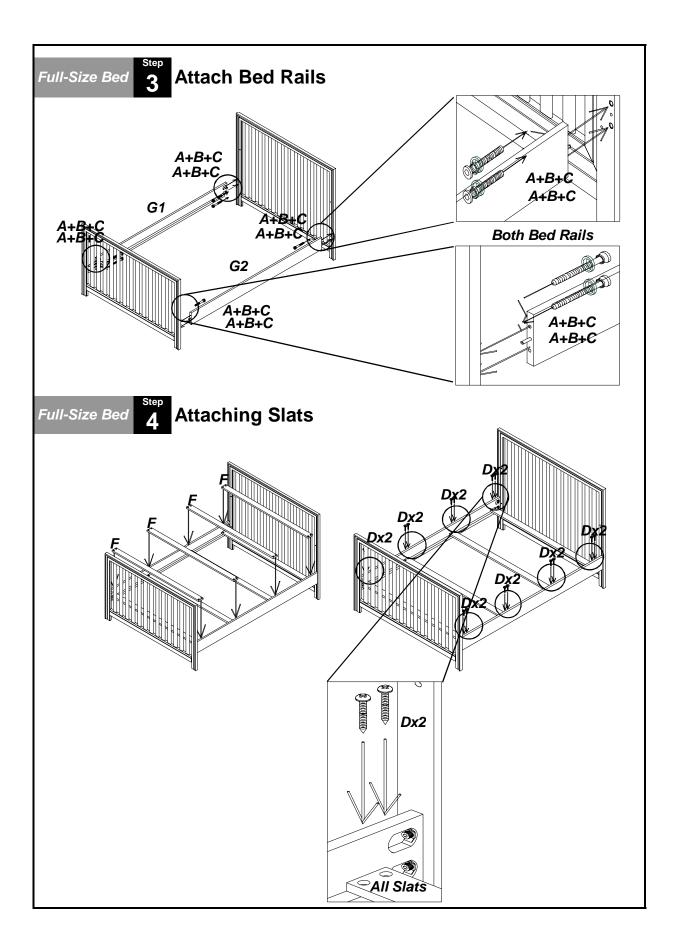

ly polish your furniture every 4-6 months and be sure to use polish that does not include silicone or wax that can damage the furniture finish.
- Do not place hot or extremely cold items directly onto the furniture surface as this can discolor the finish.

- Take care to lift your furniture when moving in order to prevent damage to the legs caused by pushing or dragging.
- When cleaning your crib, please use a non-toxic, non-abrasive cleaner. Mix a solution of water with a small amount of mild dishwashing liquid. Apply to crib surface with a soft, damp cloth lightly dampened in solution. After cleaning, dry completely with a soft, dry cloth.
- When storing crib use caution as extreme changes in temperature or humidity can compromise the crib making it extremely dangerous to your child.